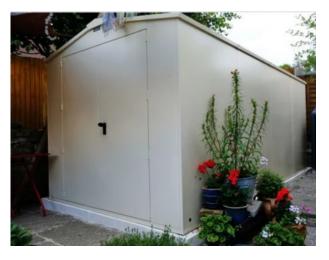

## SafeStore Glendale Jumbo Secure Storage Unit

- \* Size: 2240mm (7ft 4in) wide x 4422mm (14ft 6in) deep \* Colours available: Green, Dark Grey or Ivory
- \* Accessories available: timber floor kit, shelf, hooks, tool rail, universal ramp, hanging bike racks and single and double bike stands, heavy duty ladder and tool rack, LED sensor lights (240mm or 600mm)