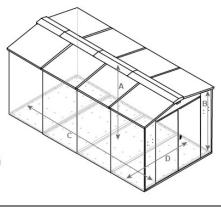

## GLADIATOR PLUS 2 (HIGH SECURITY) GARDEN SHED INTERNAL MEASUREMENTS

A. Internal Height (to apex): 1980mm (6ft 6") B. Internal Height (to eaves): 1820mm (5ft 11") C. Internal Depth: 4314mm (14ft 1") D. Internal Width: 2140mm (7ft 0")