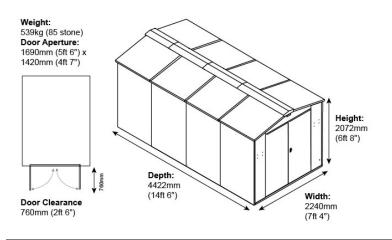

## **External Dimensions**

## **Internal Dimensions**

## GLADIATOR PLUS 2 (HIGH SECURITY) GARDEN SHED INTERNAL MEASUREMENTS

A. Internal Height (to apex): 1980mm (6ft 6") B. Internal Height (to eaves): 1820mm (5ft 11") C. Internal Depth: 4314mm (14ft 1") D. Internal Width: 2140mm (7ft 0")

- \* 539kg in weight (85 stone)
- \* Designed and made in the UK
- \* Reinforced hinges, panels, doors and handle lock system
- \* Welded hinges
- \* Electric mounting plate included